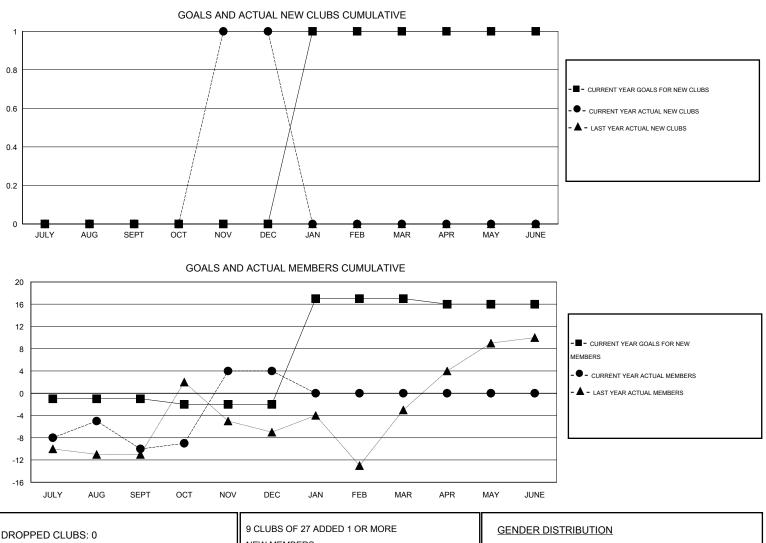

## LOCATION KENTUCKY

 $\mathsf{GMT} \; \mathsf{CA} \; 1$ Clubs Members RESULTS FOR 2016-2017 RESULTS FOR 2016-2017 NEW CLUB NEW CLUBS DROPPED NET NEW MEMBER CHARTER AND DROPPED NET QUARTER QUARTER GOAL CLUBS GAIN/LOSS GOAL NEW MEMBERS MEMBERS GAIN/LOSS ADDED 0 0 0 0 -1 12 22 -10 JULY/AUG/SEPT JULY/AUG/SEPT 0 1 0 1 -1 27 13 14 OCT/NOV/DEC OCT/NOV/DEC 0 0 0 0 0 0 1 19 JAN/FEB/MAR JAN/FEB/MAR 0 0 0 0 -1 0 0 0 APR/MAY/JUNE APR/MAY/JUNE

| DROPPED CLUBS: 0                       | 9 CLUBS OF 27 ADDED 1 OR MORE<br>NEW MEMBERS | GENDER DISTRIBUTION<br>MALE 403 (63.46%)                          |              |                 |
|----------------------------------------|----------------------------------------------|-------------------------------------------------------------------|--------------|-----------------|
| DROPPED MEMBERS                        |                                              | FEMALE                                                            | 232 (36.54%) |                 |
| DECEASED3CLUB CANCELLED0OTHER32TOTAL35 | CLICK HERE FOR HEALTH<br>ASSESSMENT DATA     | FAMILY UNIT MEMBERS<br>HEAD OF HOUSEHOLD<br>NON-HEAD OF HOUSEHOLD |              | 182<br>86<br>96 |